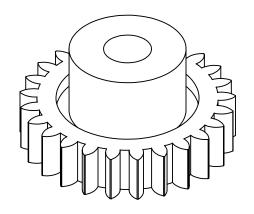

## **Part Description:**

Delrin Spur Gears 24 Pitch - 20° Pressure Angle

Dimensions are in inches Tolerances: Unless Explicitly Stated Assume <u>+</u> 0.015

PROPRIETARY AND CONFIDENTIAL:

THE INFORMATION CONTAINED IN THIS DRAWING IS THE SOLE PROPERTY OF PUTNAM PRECISION MOLDING. ANY REPRODUCTION IN PART OR AS A WHOLE WITHOUT THE WRITTEN PERMISSION OF PUTNAM PRECISION MOLDING IS PROHIBITED. INFORMATION IN THIS DRAWING IS PROVIDED FOR REFERENCE ONLY.