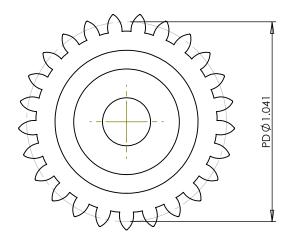

## **Part Description:**

Delrin Spur Gears 24 Pitch - 20° Pressure Angle

Dimensions are in inches Tolerances: Unless Explicitly Stated Assume <u>+</u> 0.015

PROPRIETARY AND CONFIDENTIAL:

THE INFORMATION CONTAINED IN THIS DRAWING IS THE SOLE PROPERTY OF PUTNAM PRECISION MOLDING. ANY REPRODUCTION IN PART OR AS A WHOLE WITHOUT THE WRITTEN PERMISSION OF PUTNAM PRECISION MOLDING IS PROHIBITED. INFORMATION IN THIS DRAWING IS PROVIDED FOR REFERENCE ONLY.