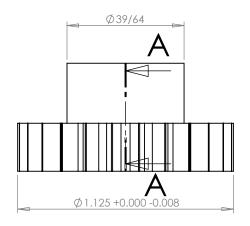

**SECTION A-A** 

## **Part Description:**

Delrin Spur Gears 24 Pitch - 20° Pressure Angle

Dimensions are in inches Tolerances: Unless Explicitly Stated Assume <u>+</u> 0.015

PROPRIETARY AND CONFIDENTIAL:

THE INFORMATION CONTAINED IN THIS DRAWING IS THE SOLE PROPERTY OF PUTNAM PRECISION MOLDING. ANY REPRODUCTION IN PART OR AS A WHOLE WITHOUT THE WRITTEN PERMISSION OF PUTNAM PRECISION MOLDING IS PROHIBITED. INFORMATION IN THIS DRAWING IS PROVIDED FOR REFERENCE ONLY.