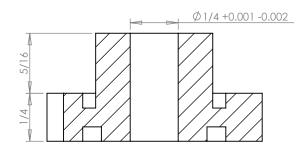

## **Part Description:**

Delrin Spur Gears 24 Pitch - 20° Pressure Angle

Dimensions are in inches Tolerances: Unless Explicitly Stated Assume <u>+</u> 0.015

PROPRIETARY AND CONFIDENTIAL:

THE INFORMATION CONTAINED IN THIS DRAWING IS THE SOLE PROPERTY OF PUTNAM PRECISION MOLDING. ANY REPRODUCTION IN PART OR AS A WHOLE WITHOUT THE WRITTEN PERMISSION OF PUTNAM PRECISION MOLDING IS PROHIBITED. INFORMATION IN THIS DRAWING IS PROVIDED FOR REFERENCE ONLY.